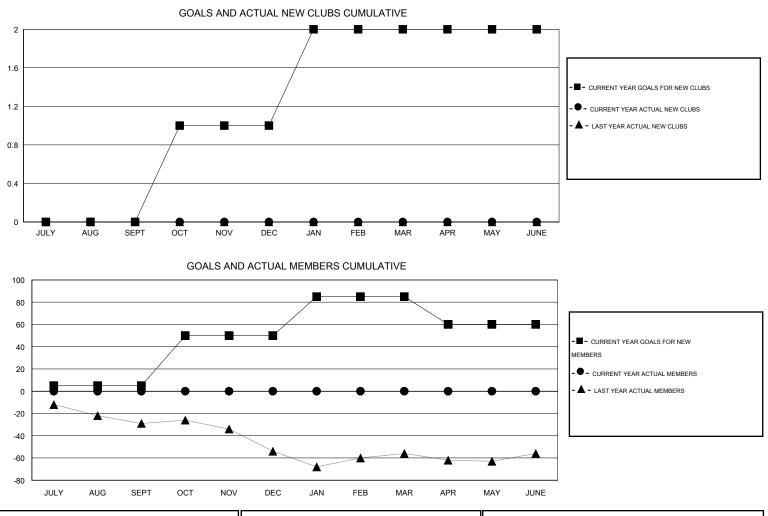

## HAL GRIFFIN GMT.

| GMT: HAL GRIFFIN      |                  |           | LOCATIO          | MISSOUR          |                       |                    |                                     |                    | GMT CA 1         |
|-----------------------|------------------|-----------|------------------|------------------|-----------------------|--------------------|-------------------------------------|--------------------|------------------|
| Clubs                 |                  |           |                  |                  | Members               |                    |                                     |                    |                  |
| RESULTS FOR 2016-2017 |                  |           |                  |                  | RESULTS FOR 2016-2017 |                    |                                     |                    |                  |
| QUARTER               | NEW CLUB<br>GOAL | NEW CLUBS | DROPPED<br>CLUBS | NET<br>GAIN/LOSS | QUARTER               | NEW MEMBER<br>GOAL | CHARTER AND<br>NEW MEMBERS<br>ADDED | DROPPED<br>MEMBERS | NET<br>GAIN/LOSS |
| JULY/AUG/SEPT         | 0                | 0         | 0                | 0                | JULY/AUG/SEPT         | 5                  | 0                                   | 0                  | 0                |
| OCT/NOV/DEC           | 1                | 0<br>0    | 0<br>0           | 0<br>0           | OCT/NOV/DEC           | 45<br>35           | 0<br>0                              | 0<br>0             | 0<br>0           |
| APR/MAY/JUNE          | 0                | 0         | 0                | 0                | APR/MAY/JUNE          | -25                | 0                                   | 0                  | 0                |